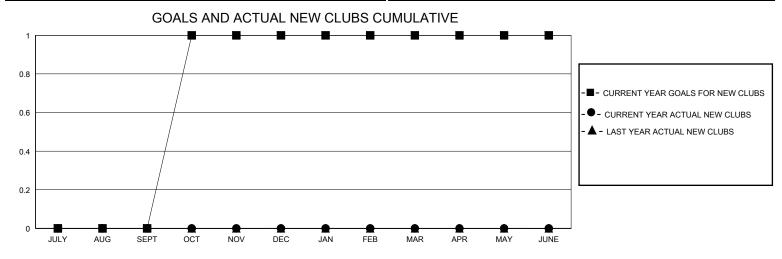

## District 20 E2

GMT: LOCATION NEW YORK GMT CA

| •             |               |             |               |                               |                        |                         | •                                                  |  |
|---------------|---------------|-------------|---------------|-------------------------------|------------------------|-------------------------|----------------------------------------------------|--|
|               | Club          | s           |               | Members RESULTS FOR 2024-2025 |                        |                         |                                                    |  |
|               | RESULTS FOR   | R 2024-2025 |               |                               |                        |                         |                                                    |  |
| QUARTER       | NEW CLUB GOAL | NEW CLUBS   | DROPPED CLUBS | QUARTER MEME                  | BER GROWTH NET<br>GOAL | MEMBER GROWTH<br>ACTUAL | DROPPED<br>MEMBERS ACTUAL<br>(including transfers) |  |
| JULY/AUG/SEPT | 0             | 0           | 0             | JULY/AUG/SEPT                 | 5                      | 5                       | 22                                                 |  |
| OCT/NOV/DEC   | 1             | 0           | 0             | OCT/NOV/DEC                   | 10                     | 8                       | 5                                                  |  |
| JAN/FEB/MAR   | 0             | 0           | 0             | JAN/FEB/MAR                   | 6                      | 0                       | 0                                                  |  |
| APR/MAY/JUNE  | 0             | 0           | 0             | APR/MAY/JUNE                  | 8                      | 0                       | 0                                                  |  |