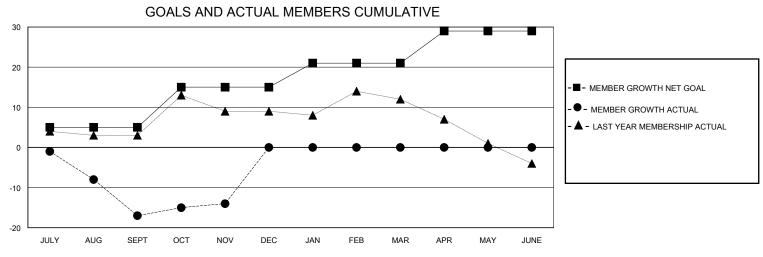

## District 20 E2

GMT: LOCATION NEW YORK GMT CA

| •             |               |             |               |                               |                        |                         | •                                                  |  |
|---------------|---------------|-------------|---------------|-------------------------------|------------------------|-------------------------|----------------------------------------------------|--|
|               | Club          | s           |               | Members RESULTS FOR 2024-2025 |                        |                         |                                                    |  |
|               | RESULTS FOR   | R 2024-2025 |               |                               |                        |                         |                                                    |  |
| QUARTER       | NEW CLUB GOAL | NEW CLUBS   | DROPPED CLUBS | QUARTER MEME                  | BER GROWTH NET<br>GOAL | MEMBER GROWTH<br>ACTUAL | DROPPED<br>MEMBERS ACTUAL<br>(including transfers) |  |
| JULY/AUG/SEPT | 0             | 0           | 0             | JULY/AUG/SEPT                 | 5                      | 5                       | 22                                                 |  |
| OCT/NOV/DEC   | 1             | 0           | 0             | OCT/NOV/DEC                   | 10                     | 8                       | 5                                                  |  |
| JAN/FEB/MAR   | 0             | 0           | 0             | JAN/FEB/MAR                   | 6                      | 0                       | 0                                                  |  |
| APR/MAY/JUNE  | 0             | 0           | 0             | APR/MAY/JUNE                  | 8                      | 0                       | 0                                                  |  |